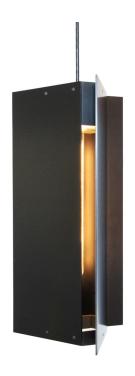

## TRIPP LIGHT SERIES

**Product Name:** 

TRIPP Pendant

**Design Year:** 

2014

Designer / Manufacturer:

PELLE

**Dimensions:** 

Pictured with Anodized Black finish