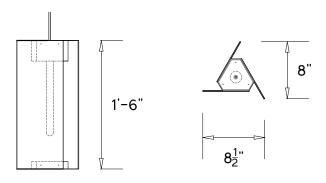

W 8.5in/21.59cm x D 8in/20.32cm x H 18in/45.72cm

Weight:

6lbs/2.72kg

Illumination:

Socket type: E26 - Medium Base

Suggested Bulbs: 75W T8 Incandescent Tube

Mounting:

Ceiling Pendant. Adjustable steel cable suspension. Ships with 6ft/1.83m standard length cord.