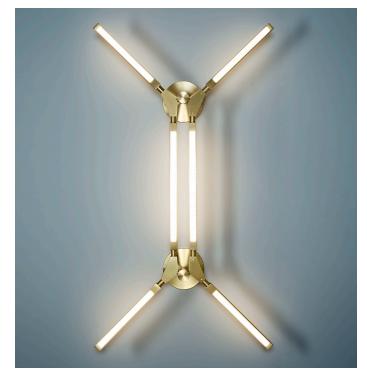

#### **Product Name:**

PRIS MINOR SCONCE

# Made in:

New York, USA

Shown wall-mounted with dual suspensions points