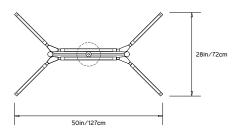

ns: 5800 Total. 2900/side Color Temperature: 2700K

Life Hours: 50,000

CRI: 80+

Remote TRIAC Dimmable Driver  $\mathit{OR}$  TRIAC Dimmable Driver in Deeper Canopy

(adds 0.5in to overall projection)

# Suspension:

Single 0.5in/1.3cm lamp pipe in matching metal finish for centered junction boxes. Alternatively 2 x 0.5in/1.3cm lamp pipes in matching metal finish to two coordinated junction boxes. Please inquire about custom suspension.

## Canopy:

10in/25.4cm round canopy in matching metal finish

# Materials:

Solid Brass, Machined Aluminum, LED

# **Metal Finish Options:**

Standard: Satin Brass

Custom: Antique Bronze, Black Brass, Dark Bronze,

Polished Nickel

# Certifications:

UL and cUL certified

# Made in:

New York, USA



Shown wall-mounted with dual suspensions points