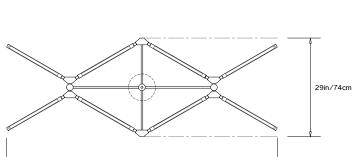

56 W 22nd St FI 8 New York NY 10010 pelledesigns.com p: 212.645.2602 f: 606.753.1840 e: sales@pelledesigns.com

# **PRIS COLLECTION**

## **Product Name:**

PRIS CROWN CHANDELIER

#### **Design Year:** 2016

**Designer / Manufacturer:** PELLE

#### **Dimensions:**

L 76in/194cm x W 29in/74cm x H 15.5in/40cm

# Weight: 26lbs/11.8kg

#### 120 V LED Illumination:

Wattage: 110 Lumens: 9261 Total. 4603.5 per side Color Temperature: 2700K-3000K Remote TRIAC Dimmable Driver OR TRIAC Dimmable Driver in Deeper Canopy (adds 0.5in to overall projection)

#### Materials:

Solid Brass, Machined Aluminum, LED

## **Metal Finish Options:**

Standard: Satin Brass Custom: Antique Bronze, Black Brass, Dark Bronze, Polished Nickel

#### **Certifications:**

UL and cUL certified

# Made in: New York, USA







VARIES

15.5in/40cm



76in/194cm