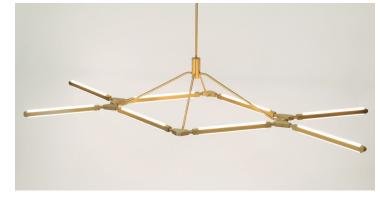

## **Product Name:**

PRIS CROWN CHANDELIER

#### **Design Year:** 2016

**Designer / Manufacturer:** PELLE

#### Materials:

Solid Brass, Machined Aluminum, LED