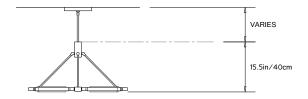

#### **Dimensions:**

L 76in/194cm x W 29in/74cm x H 15.5in/40cm

# Made in: New York, USA

VARIES

15.5in/40cm

76in/194cm