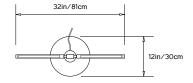

# **Design Year:** 2016

**Designer / Manufacturer:** PELLE

**Dimensions:** D 12in/30cm x W 32in/81cm x H 66in/168cm

Weight: 23lb/10.4kg

**120 V LED Illumination:** Wattage: 20 Lumens: 1730 Total. 865/side Color Temperature: 2700K-3000K