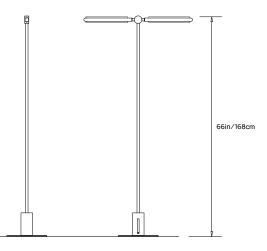

# **Design Year:** 2016

**Designer / Manufacturer:** PELLE

**Dimensions:** D 12in/30cm x W 32in/81cm x H 66in/168cm

Weight: 23lb/10.4kg

**120 V LED Illumination:** Wattage: 20 Lumens: 1730 Total. 865/side Color Temperature: 2700K-3000K