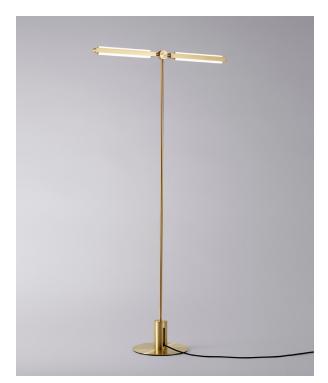

#### Product Name: PRIS 'T' FLOOR LAMP

PRIS I FLOOR LA

# **Design Year:** 2016

**Designer / Manufacturer:** PELLE

**Dimensions:** D 12in/30cm x W 32in/81cm x H 66in/168cm

Weight: 23lb/10.4kg

**120 V LED Illumination:** Wattage: 20 Lumens: 1730 Total. 865/side Color Temperature: 2700K-3000K

Materials: Solid Brass, Machined Aluminum, LED