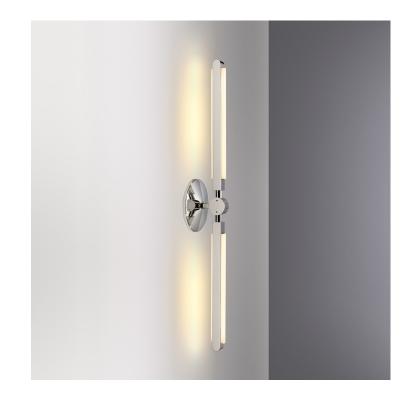

## **PRIS COLLECTION**

Product Name: PRIS LINEAR SCONCE

# **Design Year:** 2016

**Designer / Manufacturer:** PELLE

Dimensions: L 32in/81cm x W 6in/15cm x D 4in/10cm

Weight: 4lbs/1.8kg

### Materials:

Solid Brass, Machined Aluminum, LED

### Metal Finish Options:

Standard: Satin Brass Custom: Antique Bronze, Black Brass, Dark Bronze, Polished Nickel