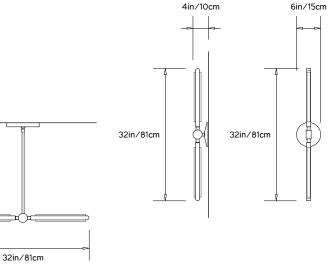

# **Design Year:** 2016

**Designer / Manufacturer:** PELLE

Dimensions: L 32in/81cm x W 6in/15cm x D 4in/10cm

Weight: 4lbs/1.8kg