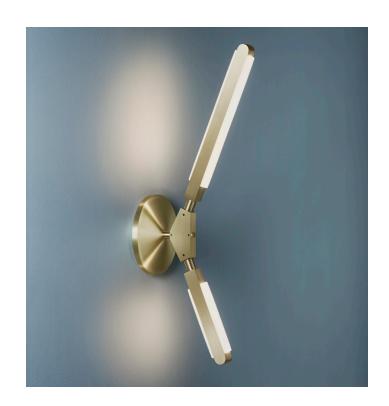

#### **Product Name:**

PRIS 'K' SCONCE

### Materials:

Solid Brass, Machined Aluminum, LED

# **Metal Finish Options:**

Standard: Satin Brass

Custom: Antique Bronze, Black Brass, Dark Bronze,

Polished Nickel