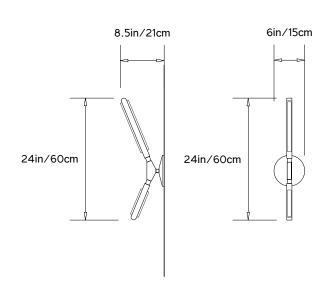

# PELLE

# **PRIS COLLECTION**

#### **Product Name:**

PRIS 'K' SCONCE

## Design Year:

2015

#### Designer / Manufacturer:

**PELLE** 

#### **Dimensions:**

H 24in/60cm x W 6in/15cm x D 8.5in/21cm

## Weight:

4lbs/1.8kg

#### 120 V LED Illumination:

Wattage: 13

Lumens: 1100 Total. 550/side Color Temperature: 2700K

Life Hours: 50,000

Remote TRIAC Dimmable Driver OR TRIAC Dimmable Driver in Deeper Canopy

(adds 0.5in to overall projection)

#### **Mounting Plate:**

6in/15.2cm Spun canopy in matching metal finish

### Materials:

Solid Brass, Machined Aluminum, LED

# **Metal Finish Options:**

Standard: Satin Brass

Custom: Antique Bronze, Black Brass, Dark Bronze,

Polished Nickel

# Certifications:

UL and cUL certified

## Made in:

New York, USA