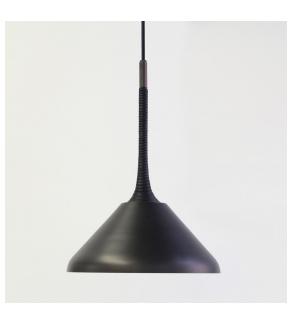

## STEM LIGHT SERIES

Product Name: Stem Shade Pendant

**Design Year:** 2015

**Designer / Manufacturer:** PELLE

Dimensions: Dia 11.5in/29cm x H 16in/40cm

Weight: 3lbs/1.3kg

#### Materials:

Spun Brass Shade with Leather decorative coiling. Leather cord available in various colors.

# Made in:

New York, USA

Pictured in Black Brass with Decorative Black Leather coiling.