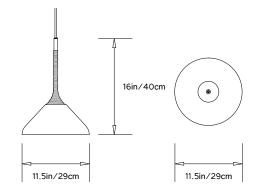

## STEM LIGHT SERIES

Product Name: Stem Shade Pendant

**Design Year:** 2015

**Designer / Manufacturer:** PELLE

Dimensions: Dia 11.5in/29cm x H 16in/40cm

Weight: 3lbs/1.3kg