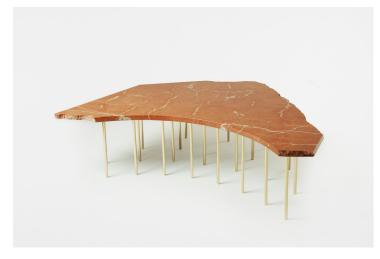

L 59in/150cm x W 38in/96.5cm x H 16in/41cm

Materials:

Custom Marble Selection, Solid Brass

Made in:

New York USA

Lead Time:

2 weeks

Pictured in Polished Brass with Polished Rosa Alicante Marble.

The Lost & Found Table is a singular piece, composed by chance.

The table repurposes a found stone off-cut of polished Rosa Alicante Marble to create a striking surface that harmonizes smooth lines and raw edges. The stone's inward arch cues the radial pattern of the solid brass supports, which are arranged with intricate multiplicity. The supports expand outwards, the spaces between them increasing as they radiate towards the periphery. The resulting array is evocative of the carefully orchestrated components of a musical instrument.

Artfully combining highly refined surfaces with the innate irregularities of chance breakage, the Lost & Found Table has a natural opulence.