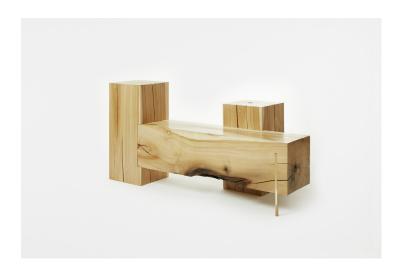

## STILETTO BENCH II

**Product Name:** 

Stiletto Bench II

Design Year:

2016

Designer / Manufacturer:

PELLE

**Dimensions:** 

H 27in/68.6cm x W 22in/56cm x L 53in/134.6cm

Materials:

Poplar, Polished Brass Leg

Made in:

New York USA

Lead Time:

2 weeks

The Stiletto Benches balance weight and weightlessness.

Each bench, weighing up to four hundred pounds, is supported by shallow notches and slender "stiletto" brass heels. These delicate supports are juxtaposed with the substantial proportions of rough-hewn, construction grade timber. The wood is treated with a smooth finish that highlights the flowing grain and celebrates each knurl, split, and knot. Set within these alluring imperfections, each solid brass heel is discreetly rooted—displaying a disproportionate strength as it echoes the shape of the block it upholds.

The Stiletto Benches come in a variety of configurations, each characterized by a conjoining of intersecting blocks whose significant weight is suspended in an act of effortless balance.