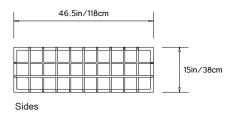

W 47in/1.2m x D 47in/1.2m x H 15in/0.4m

Materials:

Solid White Oak or Walnut

Made in:

New York USA

Lead Time:

6-8 weeks

Cuboid 47 Coffee Table in Solid White Oak with Glass Puddle, Fruit Bowl in speckled bisque glazing, and Candy Dish in white porcelain.