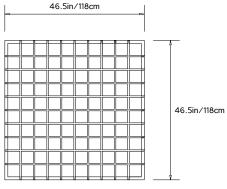

W 47in/1.2m x D 47in/1.2m x H 15in/0.4m

Materials:

Solid White Oak or Walnut

Made in:

New York USA

Lead Time:

6-8 weeks

Cuboid 47 Coffee Table in Solid White Oak with Glass Puddle, Fruit Bowl in speckled bisque glazing, and Candy Dish in white porcelain.