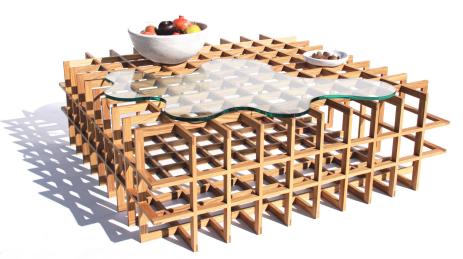

W 47in/1.2m x D 47in/1.2m x H 15in/0.4m

Materials:

Solid White Oak or Walnut

Made in:

New York USA

Lead Time:

6-8 weeks

Cuboid 47 Coffee Table in Solid White Oak with Glass Puddle, Fruit Bowl in speckled bisque glazing, and Candy Dish in white porcelain.

## **Product Description:**

The Quadrat Series is a line of wood lattice tables that explore the simple and elegant form of the grid as a three-dimensional object. The name "Quadrat" comes from the German word for 'square', the formal building block of the lattice structure. Its distinctive design is in the lightweight yet strong wood construction of its open grid geometry. The Quadrat Cuboid 47 serves as as a large-scale coffee table.

The Cube and Cuboids work together with a variety of discrete tabletop objects that plug directly into the Quadrat grid. These interchangeable tabletop pieces are offered in the form of a glass puddle, a mirror-polished brass plate, an intricately carved oak tray, and hand-thrown pottery pieces. Each tabletop piece is custom-designed by PELLE and made to order by local artists and artisans.