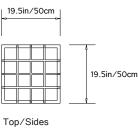

## **QUADRAT CUBE 20**

Product Name: Quadrat Cube 20

Design Year: 2012

**Designer / Manufacturer:** PELLE

**Dimensions:** W 19.5in/49.5cm D 19.5in/49.5cm H 19.5in/49.5cm

Materials: Solid White Oak or Walnut