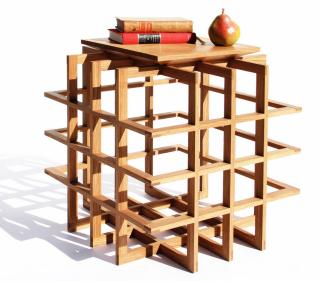

## **QUADRAT CUBE 20**

Product Name: Quadrat Cube 20

Design Year: 2012

**Designer / Manufacturer:** PELLE

**Dimensions:** W 19.5in/49.5cm D 19.5in/49.5cm H 19.5in/49.5cm

Materials: Solid White Oak or Walnut

## **Product Description:**

The Quadrat Series is a line of wood lattice tables that explore the simple and elegant form of the grid as a three-dimensional object. The name "Quadrat" comes from the German word for 'square', the formal building block of the lattice structure. Its distinctive design is in the lightweight yet strong wood construction of its open grid geometry. The Quadrat Cube 20 serves as a side table.

The Cube and Cuboids work together with a variety of discrete tabletop objects that plug directly into the Quadrat grid. These interchangeable tabletop pieces are offered in the form of a glass puddle, a mirror-polished brass plate, an intricately carved oak tray, and hand-thrown pottery pieces. Each tabletop piece is custom-designed by PELLE and made to order by local artists and artisans.

Cube 20 Side Table in Solid White Oak with 13.5in/34.29cm Wood Tray.