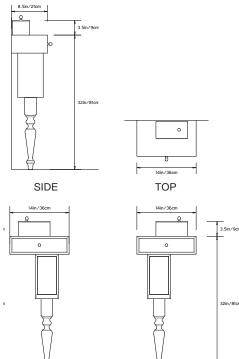

#### **Dimensions:**

Bedside Console with Leg: 14"w x 8"d x 31.5"h Loose Box with Lid: 7.5"w x 4"d x 3.75"h

Materials: Solid Maple Wood

Made in: New York USA

Lead Time: 6-8 weeks

**Options:** Right or left-sided bookshelf.

FRONT (RIGHT-SIDED) FRONT (LEFT-SIDED)