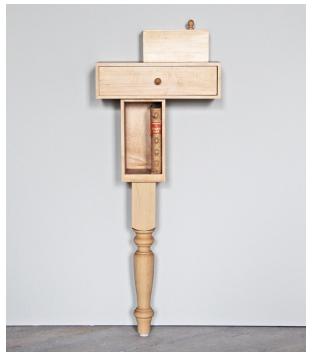

### **Product Description:**

The Entry and Bedside Consoles are compact furniture created for rooms where space is limited, but the need for storage great.

Despite their playful and whimsical exterior, the Entry and Bedside Consoles offer serious interior storage utility through their multi-compartmental design.

The Bedside Console has just enough room to place a drinking glass, reading material and other bedside items in its drawer and bookshelf. A loose wood box sits atop the drawer unit. Wall-mounted hardware.