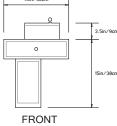

## **Dimensions:**

Bedside Console: 14"w x 8"d x 13.5"h Loose Box with Lid: 7.5"w x 4"d x 3.75"h

Materials: Solid Maple Wood

Made in: New York USA

Lead Time: 6-8 weeks

**Options:** Right or left-sided bookshelf.

SIDE

TOP

(LEFT-SIDED)

© 2016 Pelle Designs LLC