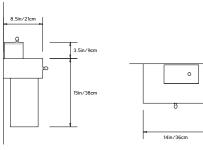

## **Dimensions:**

Bedside Console: 14"w x 8"d x 13.5"h Loose Box with Lid: 7.5"w x 4"d x 3.75"h

Materials: Solid Maple Wood

Made in: New York USA

Lead Time: 6-8 weeks

**Options:** Right or left-sided bookshelf.