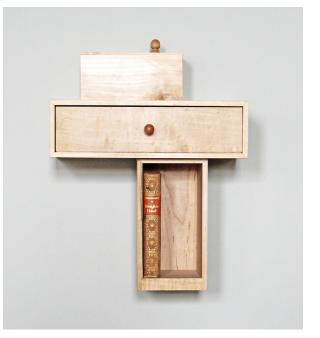

## **Product Description:**

The Entry and Bedside Consoles are compact furniture created for rooms where space is limited, but the need for storage great.

Despite their playful and whimsical exterior, the Entry and Bedside Consoles offer serious interior storage utility through their multi-compartmental design.

The Bedside Console has just enough room to place a drinking glass, reading material and other bedside items in its drawer and bookshelf. The Bedside Console without leg can be positioned at any height on the wall. A loose wood box sits atop the drawer unit. Wall-mounted hardware.