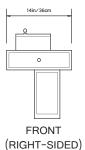

## **Dimensions:**

Bedside Console: 14"w x 8"d x 13.5"h Loose Box with Lid: 7.5"w x 4"d x 3.75"h

Materials: Solid Maple Wood

Made in: New York USA

Lead Time: 6-8 weeks

**Options:** Right or left-sided bookshelf.

SIDE

TOP

(LEFT-SIDED)

© 2016 Pelle Designs LLC