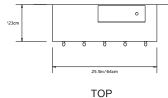

## Dimensions:

Entry Console: 25"w x 8"d x 37.5"h Loose Box with Lid: 11.5"w x 4"d x 3.75"h

Materials: Solid Maple Wood

Made in: New York USA

Lead Time: 6-8 weeks