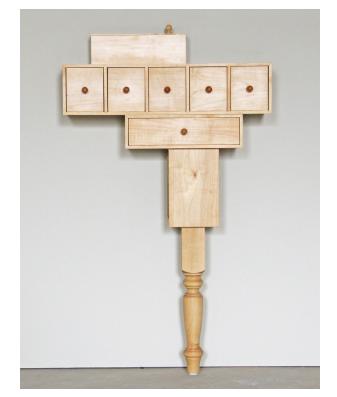

## **Product Description:**

The Entry and Bedside Consoles are compact furniture created for rooms where space is limited, but the need for storage great.

Despite their playful and whimsical exterior, the Entry and Bedside Consoles offer serious interior storage utility through their multi-compartmental design.

The Entry Console contains multiple drawer compartments for the storage and organization of household items such as keys, mail, tools, pens, coins, phones and chargers. A loose wood box sits atop the drawer unit. Wall-mounted hardware.