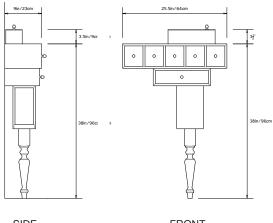

## Dimensions:

Entry Console: 25"w x 8"d x 37.5"h Loose Box with Lid: 11.5"w x 4"d x 3.75"h

Materials: Solid Maple Wood

Made in: New York USA

Lead Time: 6-8 weeks