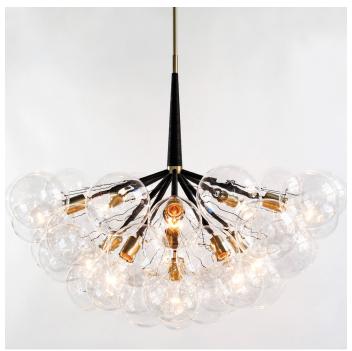

# **BUBBLE CHANDELIER SERIES**

Product Name: SUPRA Bubble Chandelier

Design Year: 2016

**Designer / Manufacturer:** PELLE

Dimensions: Dia 38in/97cm x H 30in/76cm

Weight: 30lbs/13.6kg

## Materials:

Machined metal, hand-blown glass globes, decorative cotton or leather coiling

#### **Certifications:**

UL and cUL certified

Made in: New York, USA

Pictured with Satin Brass and Black Leather coiling

© 2016 Pelle Designs LLC