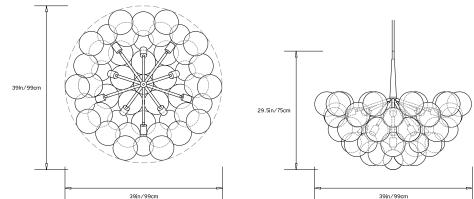

# **BUBBLE CHANDELIER SERIES**

Product Name: SUPRA Bubble Chandelier

Design Year: 2016

**Designer / Manufacturer:** PELLE

Dimensions: Dia 38in/97cm x H 30in/76cm

Weight: 30lbs/13.6kg

### Mounting:

Ceiling Pendant. 0.5in/1.2cm lamp pipe and 6in/15cm canopy in matching metal finish. Drop height must be specified at time of order.