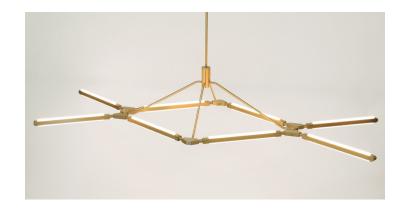

## **Product Name:**

PRIS CROWN CHANDELIER

## Designer / Manufacturer:

**PELLE** 

## **Dimensions:**

L 76in/194cm x W 29in/74cm x H 15.5in/40cm