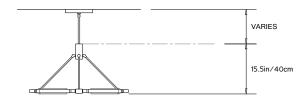

# PELLE

## **PRIS COLLECTION**

## **Product Name:**

PRIS CROWN CHANDELIER

## Design Year:

2016

## Designer / Manufacturer:

**PELLE** 

## **Dimensions:**

L 76in/194cm x W 29in/74cm x H 15.5in/40cm

## Weight:

26lbs/11.8kg

## 120 V LED Illumination:

Wattage: 110

Lumens: 9261 Total. 4603.5 per side Color Temperature: 2700k-3000k

External TRIAC Dimmable Drivers in Canopy/ Junction Box or remote 0-10V Dimmable Driver

#### Materials

Machined Aluminum, Solid Brass, Acrylic Diffuser

## **Metal Finish Options:**

Standard: Satin Brass

Custom: Antique Brushed Nickel, Black Brass, Dark

Bronze, Polished Brass, Polished Nickel.

## Certifications:

UL and cUL certified

#### Made in:

Brooklyn, New York, USA