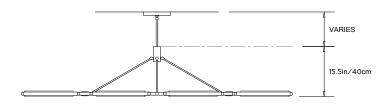

# PELLE

## **PRIS COLLECTION**

## **Product Name:**

PRIS CROWN CHANDELIER

## Design Year:

2016

## Designer / Manufacturer:

**PELLE** 

## **Dimensions:**

L 76in/194cm x W 29in/74cm x H 15.5in/40cm

## Weight:

26lbs/11.8kg

## 120 V LED Illumination:

Wattage: 110

Lumens: 9261 Total. 4603.5 per side Color Temperature: 2700k-3000k

External TRIAC Dimmable Drivers in Canopy/ Junction Box or remote 0-10V Dimmable Driver

#### Materials

Machined Aluminum, Solid Brass, Acrylic Diffuser

## **Metal Finish Options:**

Standard: Satin Brass

Custom: Antique Brushed Nickel, Black Brass, Dark

Bronze, Polished Brass, Polished Nickel.

## Certifications:

UL and cUL certified

#### Made in:

Brooklyn, New York, USA