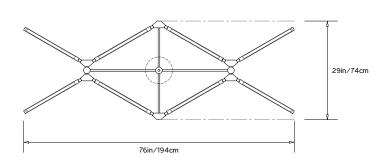

# PELLE

## **PRIS COLLECTION**

## **Product Name:**

PRIS CROWN CHANDELIER

## Design Year:

2016

## Designer / Manufacturer:

**PELLE** 

## **Dimensions:**

L 76in/194cm x W 29in/74cm x H 15.5in/40cm

## Weight:

26lbs/11.8kg

## 120 V LED Illumination:

Wattage: 110

Lumens: 9261 Total. 4603.5 per side Color Temperature: 2700k-3000k

External TRIAC Dimmable Drivers in Canopy/ Junction Box or remote 0-10V Dimmable Driver

#### Materials

Machined Aluminum, Solid Brass, Acrylic Diffuser

## **Metal Finish Options:**

Standard: Satin Brass

Custom: Antique Brushed Nickel, Black Brass, Dark

Bronze, Polished Brass, Polished Nickel.

## Certifications:

UL and cUL certified

#### Made in:

Brooklyn, New York, USA