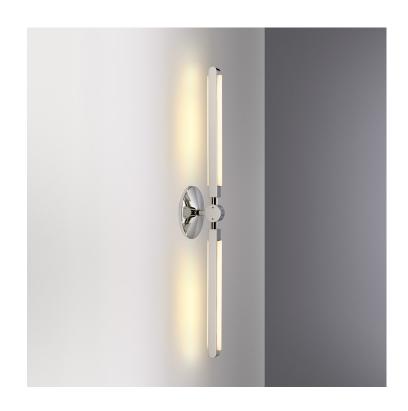

#### **Product Name:**

PRIS LINEAR SCONCE & PENDANT

#### Materials:

Machined Aluminum, Solid Brass, Acrylic Diffuser

## **Metal Finish Options:**

Standard: Satin Brass

Custom: Antique Brushed Nickel, Black Brass, Dark

Bronze, Polished Brass, Polished Nickel.