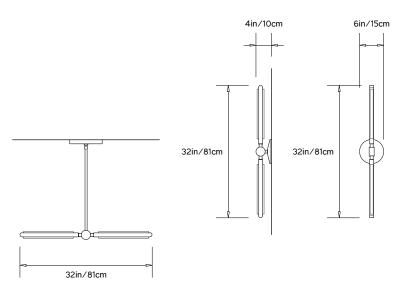

# PELLE

# **PRIS COLLECTION**

#### **Product Name:**

PRIS LINEAR SCONCE & PENDANT

# Design Year:

2016

# Designer / Manufacturer:

**PELLE** 

#### **Dimensions:**

L 32in/81cm x W 6in/15cm x D 4in/10cm

# Weight:

4lbs/1.8kg

## 120 V LED Illumination:

Wattage: 20

Lumens: 1730 Total. 865/side Color Temperature: 2700k-3000K

Life Hours: 50,000

CRI: 80+

External TRIAC Dimmable Drivers in Canopy/ Junction Box or remote O-10V Dimmable Driver

#### Materials:

Machined Aluminum, Solid Brass, Acrylic Diffuser

## **Metal Finish Options:**

Standard: Satin Brass

Custom: Antique Brushed Nickel, Black Brass, Dark

Bronze, Polished Brass, Polished Nickel.

#### Certifications:

UL and cUL certified

## Made in:

New York, USA