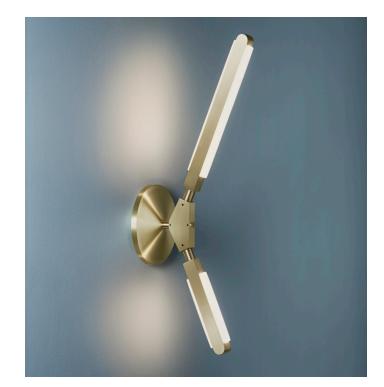

## PRIS COLLECTION

Product Name: PRIS 'K' SCONCE

**Design Year:** 2015

**Designer / Manufacturer:** PELLE

Dimensions: H 24in/60cm x W 6in/15cm x D 8.5in/21cm

Weight: 4lbs/1.8kg

**120 V LED Illumination:** Wattage: 13 Lumens: 1100 Total. 550/side Color Temperature: 2700k Life Hours: 50,000 TRIAC Dimmable External Driver included

Mounting Plate: 6in/15.2cm Spun canopy in matching metal finish

Materials: Machined Aluminum, Solid Brass, Acrylic Diffuser

Metal Finish Options: Standard: Satin Brass Custom: Antique Brushed Nickel, Black Brass

Custom: Antique Brushed Nickel, Black Brass, Dark Bronze, Polished Brass, Polished Nickel.

Certifications: UL and cUL certified

Made in: New York, USA