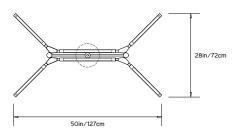

#### **Dimensions:**

L 50in/127cm x W 28in/72cm x H 11in/28cm (dual suspension)