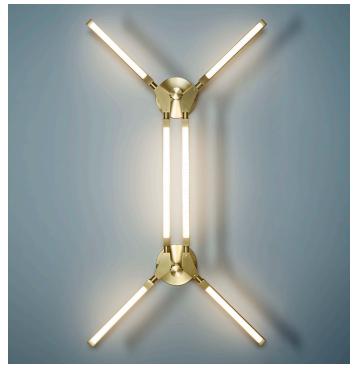

spension)

#### Weight:

10lbs/4.5kg

#### 120 V LED Illumination:

Wattage: 70

Lumens: 5800 Total. 2900/side Color Temperature: 2700k Life Hours: 50,000

CRI: 80+

TRIAC Dimmable External Driver included

#### Suspension:

Single 0.5in/1.3cm lamp pipe in matching metal finish for centered junction boxes. Alternatively 2 x 0.5in/1.3cm lamp pipes in matching metal finish to two coordinated junction boxes. Please inquire about custom suspension.

#### Canopy:

10in/25.4cm round canopy in matching metal finish

#### Materials:

Machined Aluminum, Solid Brass, Acrylic Diffuser

## **Metal Finish Options:**

Standard: Satin Brass

Custom: Antique Brushed Nickel, Black Brass, Dark

Bronze, Polished Brass, Polished Nickel.

#### Certifications:

UL and cUL certified

## Made in:

New York, USA



Shown wall-mounted with dual suspensions points