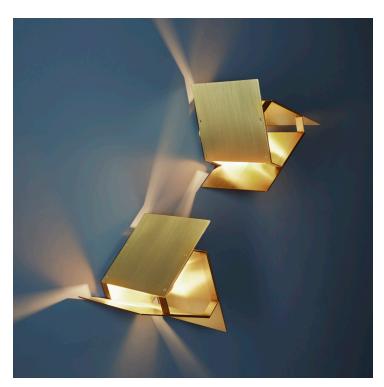

## **TRIPP LIGHT SERIES**

Product Name: TRIPP Sconce

**Design Year:** 2014

**Designer / Manufacturer:** PELLE

Dimensions: W 11in/27.94cm x D 11in/27.94cm x H 12in/30.48cm

Weight: 11lbs/4.99kg (Brass) 1lbs/0.45kg (Aluminum)

Illumination: Socket type: E26 - Medium Base Bulb: 1 x 40/60W G25 Globe Bulb

**Mounting:** Wall sconce. 5in/12.7cm wall plate, Additional wall support for brass sconce

Materials: Solid brass or solid aluminum

Metal Options: Satin brass and satin aluminum, Matte powdercoat RAL colors

Certifications: UL and cUL certified

Made in: New York, USA

Pictured with Satin Brass