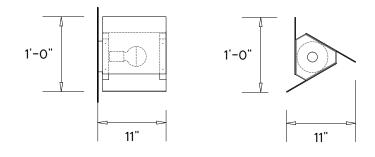

## **TRIPP LIGHT SERIES**

Product Name: TRIPP Sconce

**Design Year:** 2014

**Designer / Manufacturer:** PELLE

Dimensions: W 11in/27.94cm x D 11in/27.94cm x H 12in/30.48cm

Weight: 11lbs/4.99kg (Brass) 1lbs/0.45kg (Aluminum)

Illumination: Socket type: E26 - Medium Base Bulb: 1 x 40/60W G25 Globe Bulb

**Mounting:** Wall sconce. 5in/12.7cm wall plate, Additional wall support for brass sconce

Materials: Solid brass or solid aluminum