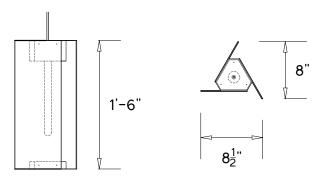

## TRIPP LIGHT SERIES

**Product Name:** 

TRIPP Pendant

**Design Year:** 

2014

Designer / Manufacturer:

PELLE

**Dimensions:** 

W 8.5in/21.59cm x D 8in/20.32cm x H 18in/45.72cm

Weight:

6lbs/2.72kg

Illumination:

Socket type: E26 - Medium Base

Suggested Bulbs: 75W T8 Incandescent Tube

Mounting:

Ceiling Pendant. Adjustable steel cable suspension. Ships with 6ft/1.83m standard length cord.