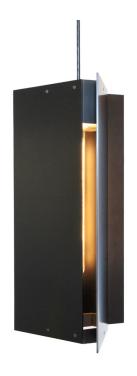

## TRIPP LIGHT SERIES

**Product Name:** 

TRIPP Pendant

**Design Year:** 

2014

Designer / Manufacturer:

PELLE

**Dimensions:** 

W 8.5in/21.59cm x D 8in/20.32cm x H 18in/45.72cm

Weight:

6lbs/2.72kg

Illumination:

Socket type: E26 - Medium Base

Suggested Bulbs: 75W T8 Incandescent Tube

Mounting:

Ceiling Pendant. Adjustable steel cable suspension. Ships with 6ft/1.83m standard length cord.

Materials:

Solid brass or solid aluminum

**Metal Finish Options:** 

Matte powdercoat RAL colors, Anodized finishes on request

Certifications:

UL and cUL certified

Made in:

New York, USA

Pictured with Anodized Black finish