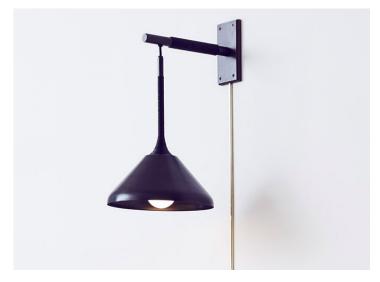

#### **Product Name:**

Stem Shade Pendant Sconce

#### **Dimensions:**

H 21in/53.3cm x W 11.5in/29cm x D 15in/38cm

## Mounting:

Standard H 7.25in/18cm x L 3.5in/9cm rectangle canopy in matte white, black, satin brass or dark-bronze.

#### Materials:

Spun Brass Shade with Leather decorative coiling. Leather cord available in various colors.

## **Metal Shade Finish Options:**

Available in Antique Brass, Black Brass.

#### Made in:

New York, USA

Pictured in Black Brass finish with Decorative Black Leather Coiling.