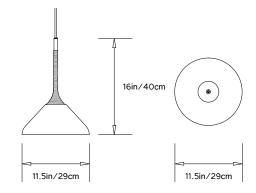

### STEM LIGHT SERIES

Product Name: Stem Shade Pendant

**Design Year:** 2015

Designer / Manufacturer: PELLE

Dimensions: Dia 11.5in/29cm x H 16in/40cm

Weight: 3lbs/1.3kg