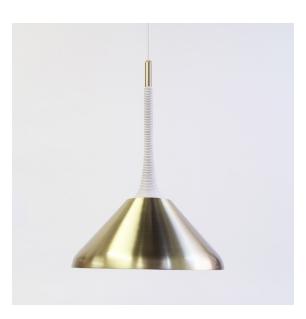

### STEM LIGHT SERIES

Product Name: Stem Shade Pendant

**Design Year:** 2015

Designer / Manufacturer: PELLE

Dimensions: Dia 11.5in/29cm x H 16in/40cm

Weight: 3lbs/1.3kg

### Materials:

Spun Brass Shade with Leather decorative coiling. Leather cord available in various colors.

# Made in:

New York, USA

Pictured in Satin Brass with Decorative White Leather coiling.