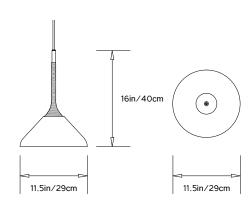

esigner / Manufacturer:

**PELLE** 

# **Dimensions:**

Dia 11.5in/29cm x H 16in/40cm

# Weight:

3lbs/1.3kg

#### Illumination:

Socket type: E26 - Medium Base Suggested Bulbs: G25 60W or 100W

# Mounting:

Ceiling Pendant supported from lamp cord. Ships with 5ft/1.5m standard length lamp cord. Standard 5in/13cm round canopy in matte white, black, satin brass or dark-bronze.

# Materials:

Spun Brass Shade with Leather decorative coiling.

Leather cord available in various colors.

# **Metal Shade Finish Options:**

Standard: Satin Brass.

Custom: Antique Brass, Black Brass.

# **Certifications:**

UL and cUL certified

# Made in:

New York, USA



Pictured in Black Brass finish with Decorative Black Leather Coiling on left and Satin Brass with Decorative White Leather coiling on right.