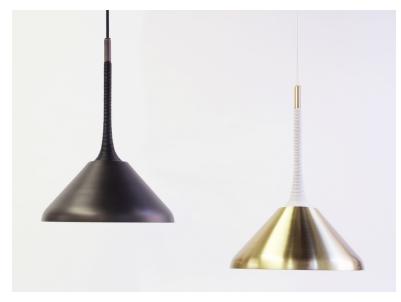

# Materials:

Spun Brass Shade with Leather decorative coiling.

Leather cord available in various colors.

# **Metal Shade Finish Options:**

Standard: Satin Brass.

Custom: Antique Brass, Black Brass.

# Made in:

New York, USA

Pictured in Black Brass finish with Decorative Black Leather Coiling on left and Satin Brass with Decorative White Leather coiling on right.