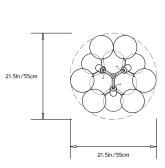

5ft/1.5m of lamp cord and 5in/13cm canopy unless otherwise specified. Fixed pipe suspension available upon request.

## Materials:

Machined metal, hand-blown glass globes, decorative cotton or leather coiling

## **Metal Finish Options:**

Satin Brass and Polished Nickel. Other finishes available upon request.

# **Decorative Coiling Options:**

Basic version comes with Natural Cotton Cord coiling. Upgrades are available in White, Natural, Henna, Dark-Brown and Black Leather Cord coiling. Custom leather colors available.

## **Lamp Cord Color Options:**

Standard lamp cord colors are white, brown and black. Ships with 5ft/1.5m standard length.

## **Certifications:**

UL and cUL certified

# Made in:

New York, USA



Pictured with Polished Nickel and White Leather Cord coiling upgrade