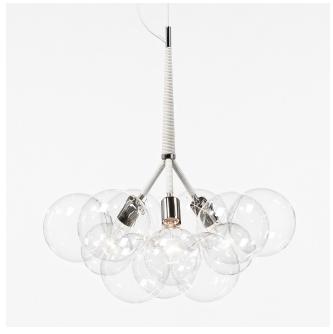

## **Product Name:**

LARGE Bubble Chandelier

## Materials:

Machined metal, hand-blown glass globes, decorative cotton or leather coiling

## **Metal Finish Options:**

Satin Brass and Polished Nickel. Other finishes available upon request.

# Made in:

New York, USA

Pictured with Polished Nickel and White Leather Cord coiling upgrade