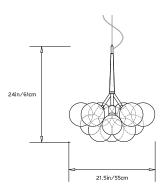

ft/1.5m of lamp cord and 5in/13cm canopy unless otherwise specified. Fixed pipe suspension available upon request.

## Materials:

Machined metal, hand-blown glass globes, decorative cotton or leather coiling

## **Metal Finish Options:**

Satin Brass and Polished Nickel. Other finishes available upon request.

# **Decorative Coiling Options:**

Basic version comes with Natural Cotton Cord coiling. Upgrades are available in White, Natural, Henna, Dark-Brown and Black Leather Cord coiling. Custom leather colors available.

## **Lamp Cord Color Options:**

Standard lamp cord colors are white, brown and black. Ships with 5ft/1.5m standard length.

## **Certifications:**

UL and cUL certified

# Made in:

New York, USA



Pictured with Polished Nickel and White Leather Cord coiling upgrade