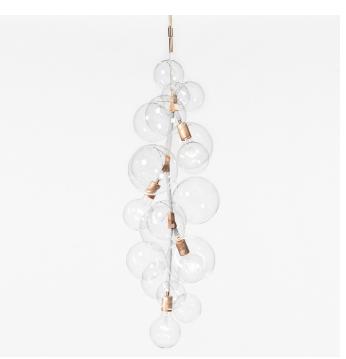

# **BUBBLE CHANDELIER SERIES**

Product Name: TALL Bubble Chandelier

Design Year: 2010

**Designer / Manufacturer:** PELLE

Dimensions: Dia 15in/38cm x H 47in/120cm

Weight: 9lbs/4.08kg

#### Materials:

Machined metal, hand-blown glass globes, decorative cotton or leather coiling

## **Decorative Coiling Options:**

Basic version comes with Natural Cotton Cord coiling. Upgrades are available in White, Natural, Henna, Dark-Brown and Black Leather Cord coiling. Custom leather colors available.

# **Certifications:**

UL and cUL certified

Made in: New York, USA

Pictured with Satin Brass and Natural Cotton Cord coiling

© 2016 Pelle Designs LLC