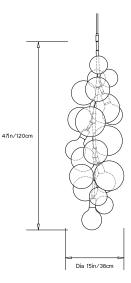

# **BUBBLE CHANDELIER SERIES**

Product Name: TALL Bubble Chandelier

Design Year: 2010

**Designer / Manufacturer:** PELLE

Dimensions: Dia 15in/38cm x H 47in/120cm

Weight: 9lbs/4.08kg