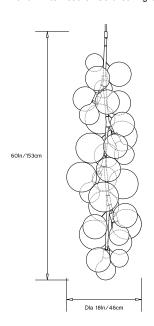

s: 5 x Clear G40 Incandescent Globe Bulb, 40/60W Wattage: 200W with 40W bulbs, 300W with 60W bulbs

#### Mounting:

Ceiling Pendant. 0.38in/1cm lamp pipe and 6in/15cm canopy in matching metal finish. Drop height must be specified at time of order.

## Materials:

Machined metal, hand-blown glass globes, decorative cotton or leather coiling

# **Metal Finish Options:**

Satin Brass and Polished Nickel. Other finishes are avilable upon request.

# **Decorative Coiling Options:**

Basic version comes with Natural Cotton Cord coiling. Upgrades are available in White, Natural, Henna, Dark-Brown and Black Leather Cord coiling. Custom leather colors available.

# Certifications:

UL and cUL certified

## Made in:

New York, USA



Pictured with Satin Brass and white Leather Cord coiling upgrade