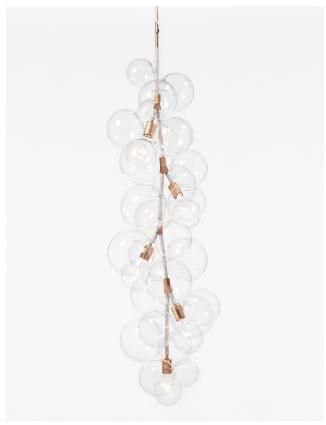

## **BUBBLE CHANDELIER SERIES**

### **Product Name:**

X-TALL Bubble Chandelier

## Materials:

Machined metal, hand-blown glass globes, decorative cotton or leather coiling

# **Metal Finish Options:**

Satin Brass and Polished Nickel. Other finishes are avilable upon request.

# **Decorative Coiling Options:**

Basic version comes with Natural Cotton Cord coiling. Upgrades are available in White, Natural, Henna, Dark-Brown and Black Leather Cord coiling. Custom leather colors available.

## Made in:

New York, USA

Pictured with Satin Brass and white Leather Cord coiling upgrade