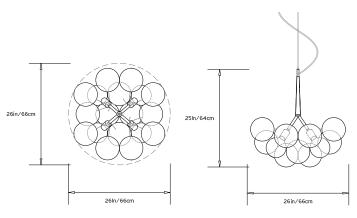

el cable, 5ft/1.5m of lamp cord and 5in/13cm canopy unless otherwise specified. Fixed pipe suspension available upon request.

## Materials:

Machined metal, hand-blown glass globes, decorative cotton or leather coiling

## **Metal Finish Options:**

Satin Brass and Polished Nickel. Other finishes available upon request.

# **Decorative Coiling Options:**

Basic version comes with Natural Cotton Cord coiling. Upgrades are available in White, Natural, Henna, Dark-Brown and Black Leather Cord coiling. Custom leather colors available.

## **Lamp Cord Color Options:**

Standard lamp cord colors are white, brown and black. Ships with 5ft/1.5m standard length.

## **Certifications:**

UL and cUL certified

### Made in:

New York, USA



Pictured with Satin Brass and Natural Cotton Cord coiling