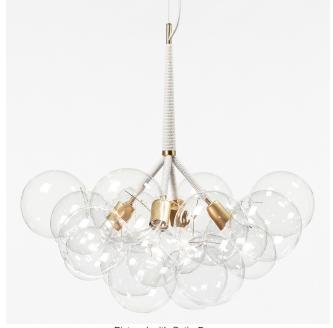

## Materials:

Machined metal, hand-blown glass globes, decorative cotton or leather coiling

## **Metal Finish Options:**

Satin Brass and Polished Nickel. Other finishes available upon request.

# **Decorative Coiling Options:**

Basic version comes with Natural Cotton Cord coiling. Upgrades are available in White, Natural, Henna, Dark-Brown and Black Leather Cord coiling. Custom leather colors available.

### Made in:

New York, USA

Pictured with Satin Brass and Natural Cotton Cord coiling