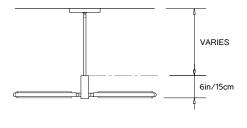

# **Design Year:** 2016

**Designer / Manufacturer:** PELLE

Dimensions: L 38in/96cm x W 31in/79cm x H 6in/16.5cm

Weight: 8lbs/3.6kg