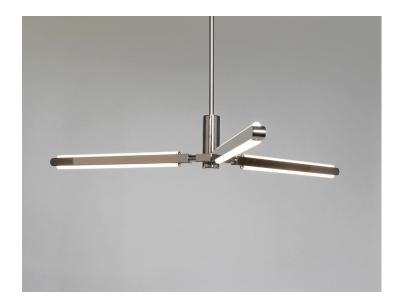

#### Product Name: PRIS 'Y' CHANDELIER

# **Design Year:** 2016

**Designer / Manufacturer:** PELLE

Dimensions: L 38in/96cm x W 31in/79cm x H 6in/16.5cm

Weight: 8lbs/3.6kg

### 120 V LED Illumination: Wattage: 40 Lumens: 3400 Total. 1700/side Color Temperature: 2700k Life Hours: 50,000+ TRIAC Dimmable External Driver included

Materials: Machined Aluminum, Solid Brass, Acrylic Diffuser

#### **Metal Finish Options:**

Standard: Satin Brass Custom: Antique Brushed Nickel, Black Brass, Dark Bronze, Polished Brass, Polished Nickel.