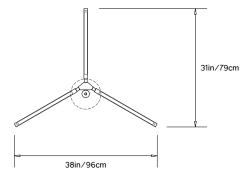

# **Design Year:** 2016

**Designer / Manufacturer:** PELLE

Dimensions: L 38in/96cm x W 31in/79cm x H 6in/16.5cm

Weight: 8lbs/3.6kg