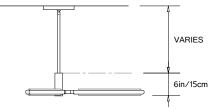

# Design Year: 2016

**Designer / Manufacturer:** PELLE

Dimensions: L 38in/96cm x W 31in/79cm x H 6in/16.5cm

Weight: 8lbs/3.6kg