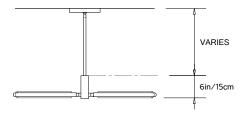

# Design Year: 2016

**Designer / Manufacturer:** PELLE

Dimensions: L 38in/96cm x W 31in/79cm x H 6in/16.5cm

Weight: 8lbs/3.6kg