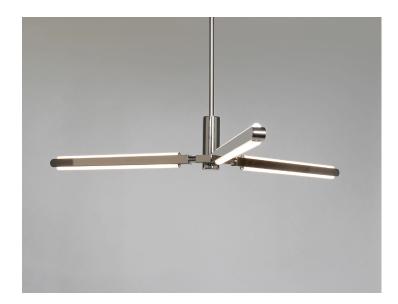

### Product Name: PRIS 'Y' CHANDELIER

# Design Year: 2016

**Designer / Manufacturer:** PELLE

Dimensions: L 38in/96cm x W 31in/79cm x H 6in/16.5cm

Weight: 8lbs/3.6kg

# 120 V LED Illumination: Wattage: 40 Lumens: 3400 Total. 1700/side Color Temperature: 2700k Life Hours: 50,000+ TRIAC Dimmable External Driver included

Materials: Machined Aluminum, Solid Brass, Acrylic Diffuser

### **Metal Finish Options:**

Standard: Satin Brass Custom: Antique Brushed Nickel, Black Brass, Dark Bronze, Polished Brass, Polished Nickel.