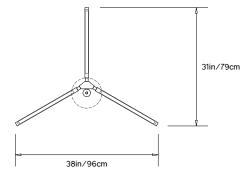

# Design Year: 2016

**Designer / Manufacturer:** PELLE

Dimensions: L 38in/96cm x W 31in/79cm x H 6in/16.5cm

Weight: 8lbs/3.6kg