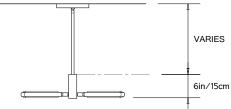

# PELLE

# **PRIS COLLECTION**

#### **Product Name:**

PRIS 'X' CHANDELIER

### Design Year:

2016

#### Designer / Manufacturer:

PELLE

#### **Dimensions:**

L 38in/96cm x W 26in/66cm x H 6in/15cm

### Weight:

10lbs/4.5kg

#### 120 V LED Illumination:

Wattage: 53

Lumens: 4580 Total. 2290/side Color Temperature: 2700k Life Hours: 50,000+

TRIAC Dimmable External Driver included

Machined Aluminum, Solid Brass, Acrylic Diffuser

# **Metal Finish Options:**

Standard: Satin Brass

Custom: Antique Brushed Nickel, Black Brass, Dark

Bronze, Polished Brass, Polished Nickel.

# **Certifications:**

UL and cUL certified

#### Made in:

New York, USA