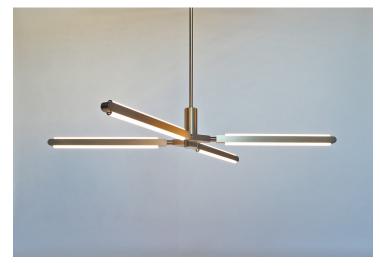

#### **Product Name:**

PRIS 'X' CHANDELIER

#### **Dimensions:**

L 38in/96cm x W 26in/66cm x H 6in/15cm

#### 120 V LED Illumination:

Wattage: 53

Lumens: 4580 Total. 2290/side Color Temperature: 2700k Life Hours: 50,000+

TRIAC Dimmable External Driver included

Machined Aluminum, Solid Brass, Acrylic Diffuser

# **Metal Finish Options:**

Standard: Satin Brass

Custom: Antique Brushed Nickel, Black Brass, Dark

Bronze, Polished Brass, Polished Nickel.