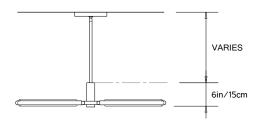

# PELLE

# **PRIS COLLECTION**

#### **Product Name:**

PRIS 'X' CHANDELIER

### Design Year:

2016

#### Designer / Manufacturer:

PELLE

#### **Dimensions:**

L 38in/96cm x W 26in/66cm x H 6in/15cm

### Weight:

10lbs/4.5kg

#### 120 V LED Illumination:

Wattage: 53

Lumens: 4580 Total. 2290/side Color Temperature: 2700k Life Hours: 50,000+

TRIAC Dimmable External Driver included

Machined Aluminum, Solid Brass, Acrylic Diffuser

# **Metal Finish Options:**

Standard: Satin Brass

Custom: Antique Brushed Nickel, Black Brass, Dark

Bronze, Polished Brass, Polished Nickel.

# **Certifications:**

UL and cUL certified

#### Made in:

New York, USA