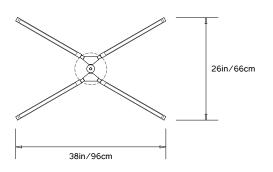

# PELLE

# **PRIS COLLECTION**

#### **Product Name:**

PRIS 'X' CHANDELIER

### Design Year:

2016

#### Designer / Manufacturer:

PELLE

#### **Dimensions:**

L 38in/96cm x W 26in/66cm x H 6in/15cm

### Weight:

10lbs/4.5kg

#### 120 V LED Illumination:

Wattage: 53

Lumens: 4580 Total. 2290/side Color Temperature: 2700k Life Hours: 50,000+

TRIAC Dimmable External Driver included

Machined Aluminum, Solid Brass, Acrylic Diffuser

# **Metal Finish Options:**

Standard: Satin Brass

Custom: Antique Brushed Nickel, Black Brass, Dark

Bronze, Polished Brass, Polished Nickel.

# **Certifications:**

UL and cUL certified

#### Made in:

New York, USA