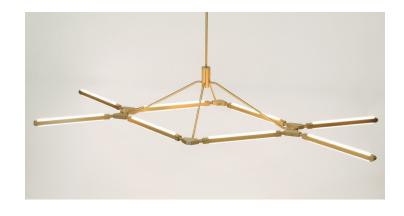

## **Product Name:**

PRIS CROWN CHANDELIER

## **Dimensions:**

L 76in/194cm x W 29in/74cm x H 15.5in/40cm

#### Materials:

Machined Aluminum, Solid Brass, Acrylic Diffuser

## **Metal Finish Options:**

Standard: Satin Brass

Custom: Antique Brushed Nickel, Black Brass, Dark

Bronze, Polished Brass, Polished Nickel.