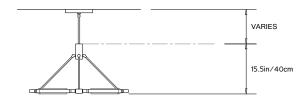

# PELLE

## **PRIS COLLECTION**

## **Product Name:**

PRIS CROWN CHANDELIER

## Design Year:

2016

## Designer / Manufacturer:

**PELLE** 

## **Dimensions:**

L 76in/194cm x W 29in/74cm x H 15.5in/40cm

## Weight:

26lbs/11.8kg

## 120 V LED Illumination:

Wattage: 110

Lumens: 9261 Total. 4603.5 per side Color Temperature: 2700k-3000k

External TRIAC Dimmable Drivers in Canopy/ Junction Box or remote 0-10V Dimmable Driver

#### Materials:

Machined Aluminum, Solid Brass, Acrylic Diffuser

## **Metal Finish Options:**

Standard: Satin Brass

Custom: Antique Brushed Nickel, Black Brass, Dark

Bronze, Polished Brass, Polished Nickel.

## Certifications:

UL and cUL certified

#### Made in:

Brooklyn, New York, USA