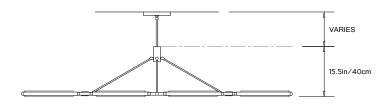

# PELLE

## **PRIS COLLECTION**

## **Product Name:**

PRIS CROWN CHANDELIER

## Design Year:

2016

## Designer / Manufacturer:

**PELLE** 

## **Dimensions:**

L 76in/194cm x W 29in/74cm x H 15.5in/40cm

## Weight:

26lbs/11.8kg

## 120 V LED Illumination:

Wattage: 110

Lumens: 9261 Total. 4603.5 per side Color Temperature: 2700k-3000k

External TRIAC Dimmable Drivers in Canopy/ Junction Box or remote 0-10V Dimmable Driver

#### Materials:

Machined Aluminum, Solid Brass, Acrylic Diffuser

## **Metal Finish Options:**

Standard: Satin Brass

Custom: Antique Brushed Nickel, Black Brass, Dark

Bronze, Polished Brass, Polished Nickel.

## Certifications:

UL and cUL certified

#### Made in:

Brooklyn, New York, USA