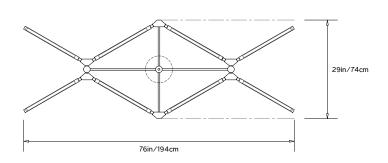

# PELLE

## **PRIS COLLECTION**

## **Product Name:**

PRIS CROWN CHANDELIER

## Design Year:

2016

## Designer / Manufacturer:

**PELLE** 

## **Dimensions:**

L 76in/194cm x W 29in/74cm x H 15.5in/40cm

## Weight:

26lbs/11.8kg

## 120 V LED Illumination:

Wattage: 110

Lumens: 9261 Total. 4603.5 per side Color Temperature: 2700k-3000k

External TRIAC Dimmable Drivers in Canopy/ Junction Box or remote 0-10V Dimmable Driver

#### Materials:

Machined Aluminum, Solid Brass, Acrylic Diffuser

## **Metal Finish Options:**

Standard: Satin Brass

Custom: Antique Brushed Nickel, Black Brass, Dark

Bronze, Polished Brass, Polished Nickel.

## Certifications:

UL and cUL certified

#### Made in:

Brooklyn, New York, USA