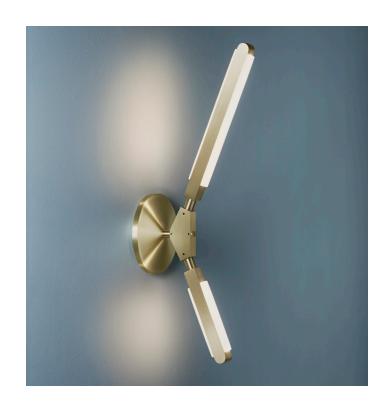

#### **Product Name:**

PRIS 'K' SCONCE

## Materials:

Machined Aluminum, Solid Brass, Acrylic Diffuser

## **Metal Finish Options:**

Standard: Satin Brass

Custom: Antique Brushed Nickel, Black Brass, Dark

Bronze, Polished Brass, Polished Nickel.