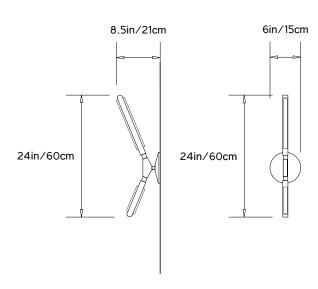

# PELLE

# **PRIS COLLECTION**

#### **Product Name:**

PRIS 'K' SCONCE

## Design Year:

2015

#### Designer / Manufacturer:

**PELLE** 

#### **Dimensions:**

H 24in/60cm x W 6in/15cm x D 8.5in/21cm

## Weight:

4lbs/1.8kg

#### 120 V LED Illumination:

Wattage: 13

Lumens: 1100 Total. 550/side Color Temperature: 2700k

Life Hours: 50,000

TRIAC Dimmable External Driver included

# **Mounting Plate:**

6in/15.2cm Spun canopy in matching metal finish

## Materials:

Machined Aluminum, Solid Brass, Acrylic Diffuser

## **Metal Finish Options:**

Standard: Satin Brass

Custom: Antique Brushed Nickel, Black Brass, Dark

Bronze, Polished Brass, Polished Nickel.

#### **Certifications:**

UL and cUL certified

# Made in:

New York, USA