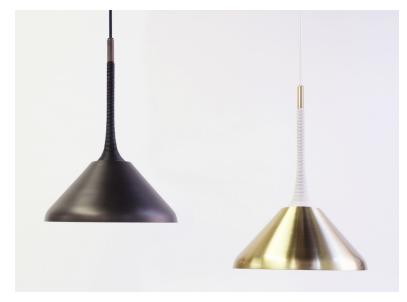

# **Product Name:**

Stem Shade Pendant

# Materials:

Spun Brass Shade with Leather decorative coiling.

Leather cord available in various colors.

# **Metal Shade Finish Options:**

Standard: Satin Brass.

Custom: Black Brass, Antique Brass.

# Made in:

Brooklyn, New York, USA

Pictured in Black Brass finish with Decorative Black Leather Coiling on left and Satin Brass with Decorative White Leather coiling on right.