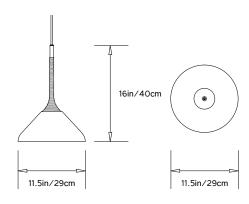

Manufacturer:

**PELLE** 

# **Dimensions:**

Dia 11.5in/29cm x H 16in/40cm

# Weight:

3lbs/1.3kg

#### Illumination:

Socket type: E26 - Medium Base Suggested Bulbs: G25 60W or 100W

# Mounting:

Ceiling Pendant supported from lamp cord. Ships with 5ft/1.5m standard length lamp cord. Standard 5in/13cm round canopy in matte white, black, satin brass or dark-bronze.

# Materials:

Spun Brass Shade with Leather decorative coiling.

Leather cord available in various colors.

# **Metal Shade Finish Options:**

Standard: Satin Brass.

Custom: Black Brass, Antique Brass.

# **Certifications:**

UL and cUL certified

# Made in:

Brooklyn, New York, USA



Pictured in Black Brass finish with Decorative Black Leather Coiling on left and Satin Brass with Decorative White Leather coiling on right.