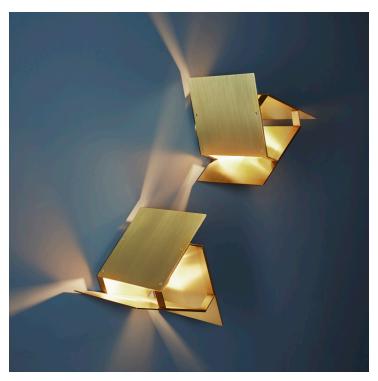

## **TRIPP LIGHT SERIES**

**Product Name:** 

TRIPP Sconce

Design Year:

2014

Designer / Manufacturer:

PELLE

**Dimensions:** 

Pictured with Satin Brass