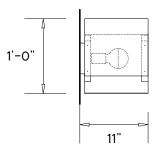

W 11in/27.94cm x D 11in/27.94cm x H 12in/30.48cm

Weight:

11lbs/4.99kg (Brass) 1lbs/0.45kg (Aluminum)

Illumination:

Socket type: E26 - Medium Base Bulb: 1 x 40/60W G25 Globe Bulb

Mounting:

Wall sconce. 5in/12.7cm wall plate, Additional wall support for brass sconce