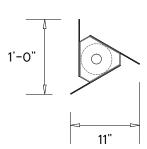

W 11in/27.94cm x D 11in/27.94cm x H 12in/30.48cm

Weight:

11lbs/4.99kg (Brass) 1lbs/0.45kg (Aluminum)

Illumination:

Socket type: E26 - Medium Base Bulb: 1 x 40/60W G25 Globe Bulb

Mounting:

Wall sconce. 5in/12.7cm wall plate, Additional wall support for brass sconce