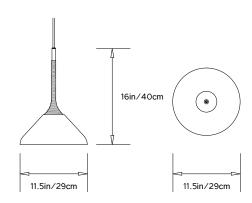

Manufacturer:

**PELLE** 

# **Dimensions:**

Dia 11.5in/29cm x H 16in/40cm

# Weight:

3lbs/1.3kg

#### Illumination:

Socket type: E26 - Medium Base Suggested Bulbs: G25 60W or 100W

# Mounting:

Ceiling Pendant supported from lamp cord. Ships with 5ft/1.5m standard length lamp cord. Standard 5in/13cm round canopy in matte white, black, satin brass or dark-bronze.

# Materials:

Spun Brass Shade with Leather decorative coiling.

Leather cord available in various colors.

# **Metal Shade Finish Options:**

Satin Brass or Dark-Bronze.

Custom finishes available upon request.

# **Certifications:**

UL and cUL certified

# Made in:

New York, USA



Pictured in Dark-Bronze finish with Decorative Black Leather Coiling on left and Satin Brass with Decorative White Leather coiling on right.