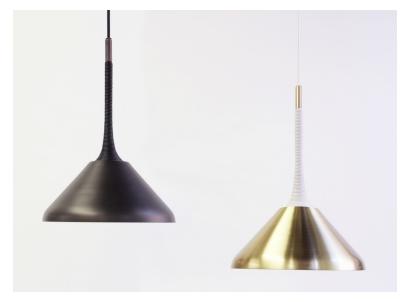

# Materials:

Spun Brass Shade with Leather decorative coiling.

Leather cord available in various colors.

# **Metal Shade Finish Options:**

Satin Brass or Dark-Bronze.

Custom finishes available upon request.

# Made in:

New York, USA

Pictured in Dark-Bronze finish with Decorative Black Leather Coiling on left and Satin Brass with Decorative White Leather coiling on right.