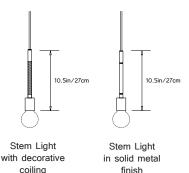

#### **Dimensions:**

10.5in/26.7cm H

### Materials:

Solid Brass, with optional decorative cotton or leather coiling.

# **Decorative Coiling Options:**

Decorative coiling options available in White, Cream, Natural, Henna, Dark-Brown and Black Leather Cord coiling. Custom leather colors available.