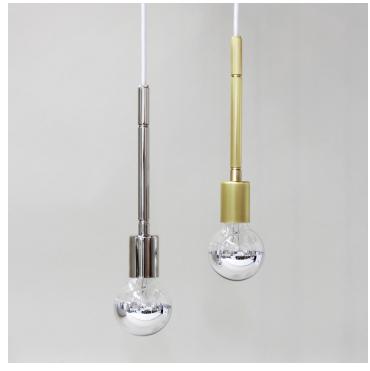

#### **Product Name:**

Stem Light

# **Metal Finish Options:**

Satin Brass and Polished Nickel.

#### Made in:

New York, USA

Pictured in Satin Brass and Polished Nickel