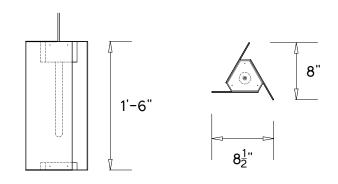

## **TRIPP LIGHT SERIES**

Product Name: TRIPP Pendant

**Design Year:** 2014

**Designer / Manufacturer:** PELLE

Dimensions: W 8.5in/21.59cm x D 8in/20.32cm x H 18in/45.72cm

Weight: 6lbs/2.72kg

Illumination: Socket type: E26 - Medium Base Suggested Bulbs: 75W T8 Incandescent Tube