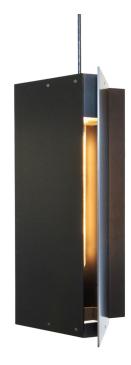

## **TRIPP LIGHT SERIES**

Product Name: TRIPP Pendant

**Design Year:** 2014

**Designer / Manufacturer:** PELLE

Dimensions: W 8.5in/21.59cm x D 8in/20.32cm x H 18in/45.72cm

Weight: 6lbs/2.72kg

Illumination: Socket type: E26 - Medium Base Suggested Bulbs: 75W T8 Incandescent Tube

## Mounting:

Ceiling Pendant. Adjustable steel cable suspension. Ships with 6ft/1.83m standard length cord.

Materials: Solid brass or solid aluminum

Metal Finish Options: Matte powdercoat RAL colors, Anodized finishes on request

Certifications: UL and cUL certified

Made in: New York, USA

Pictured with Anodized Black finish