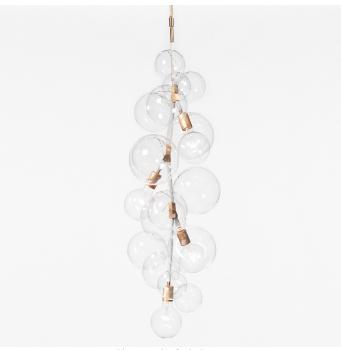

### **Product Name:**

TALL Bubble Chandelier

## Materials:

Machined metal, hand-blown glass globes, decorative cotton or leather coiling

## Made in:

New York, USA

Pictured with Satin Brass and Natural Cotton Cord coiling