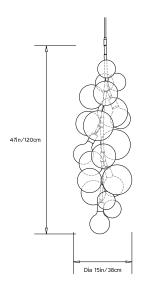

e

Bulbs: 4 x Clear G40 Incandescent Globe Bulb, 40/60W Wattage: 160W with 40W bulbs, 240W with 60W bulbs

#### Mounting:

Ceiling Pendant. 0.38in/1cm lamp pipe and 6in/15cm canopy in matching metal finish. Drop height must be specified at time of order.

## Materials:

Machined metal, hand-blown glass globes, decorative cotton or leather coiling

# **Metal Finish Options:**

Satin Brass and Polished Nickel. Other finishes are avilable upon request.

# **Decorative Coiling Options:**

Basic version comes with Natural Cotton Cord coiling. Upgrades are available in White, Natural, Henna, Dark-Brown and Black Leather Cord coiling. Custom leather colors available.

# Certifications:

UL and cUL certified

## Made in:

New York, USA



Pictured with Satin Brass and Natural Cotton Cord coiling