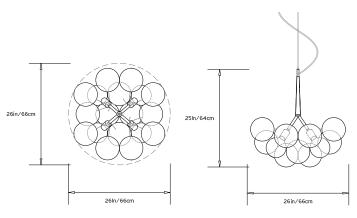

m steel cable, 5ft/1.5m of lamp cord and 5in/13cm canopy unless otherwise specified. Fixed pipe suspension available upon request.

## Materials:

Machined metal, hand-blown glass globes, decorative cotton or leather coiling

# **Metal Finish Options:**

Satin Brass and Polished Nickel. Other finishes available upon request.

# **Decorative Coiling Options:**

Basic version comes with Natural Cotton Cord coiling. Upgrades are available in White, Natural, Henna, Dark-Brown and Black Leather Cord coiling. Custom leather colors available.

# **Lamp Cord Color Options:**

Standard lamp cord colors are white, brown and black. Ships with 5ft/1.5m standard length.

# **Certifications:**

UL and cUL certified

# Made in:

New York, USA



Pictured with Satin Brass and Natural Cotton Cord coiling