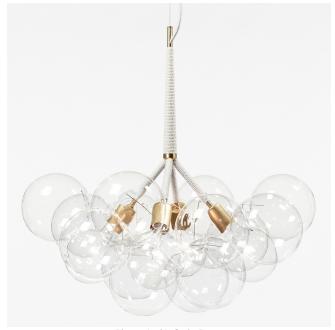

## **Product Name:**

X-LARGE Bubble Chandelier

## Materials:

Machined metal, hand-blown glass globes, decorative cotton or leather coiling

# **Metal Finish Options:**

Satin Brass and Polished Nickel. Other finishes available upon request.

# **Decorative Coiling Options:**

Basic version comes with Natural Cotton Cord coiling. Upgrades are available in White, Natural, Henna, Dark-Brown and Black Leather Cord coiling. Custom leather colors available.

# Made in:

New York, USA

Pictured with Satin Brass and Natural Cotton Cord coiling