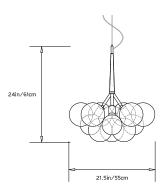

Dia 21.5in/55cm x H 24in/61cm

Weight:

5lbs/2.2kg

Illumination:

Socket type: E26 - Medium Base

Bulbs: 3 x Clear G40 Incandescent Globe Bulb, 40/60W Wattage: 120W with 40W bulbs, 180W with 60W bulbs

Mounting: