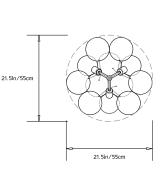

Dia 21.5in/55cm x H 24in/61cm

Weight:

5lbs/2.2kg

Illumination:

Socket type: E26 - Medium Base

Bulbs: 3 x Clear G40 Incandescent Globe Bulb, 40/60W Wattage: 120W with 40W bulbs, 180W with 60W bulbs

Mounting: