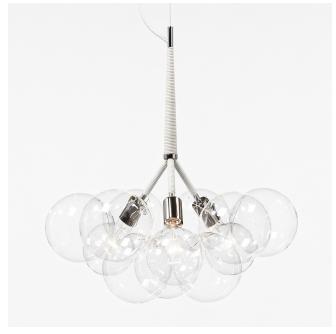

## **BUBBLE CHANDELIER SERIES**

**Product Name:** 

LARGE Bubble Chandelier

Design Year:

2009

Designer / Manufacturer:

PELLE

**Dimensions:** 

Dia 21.5in/55cm x H 24in/61cm

Weight:

5lbs/2.2kg

Illumination:

Socket type: E26 - Medium Base

Bulbs: 3 x Clear G40 Incandescent Globe Bulb, 40/60W Wattage: 120W with 40W bulbs, 180W with 60W bulbs

Mounting:

Materials:

Machined metal, hand-blown glass globes, decorative cotton or leather coiling

**Metal Finish Options:** 

Satin Brass and Polished Nickel. Other finishes available upon request.

**Decorative Coiling Options:** 

Standard lamp cord colors are white, brown and black. Ships with 5ft/1.5m standard length.

**Certifications:** 

UL and cUL certified

Made in:

New York, USA

Pictured with Polished Nickel and White Leather Cord coiling upgrade