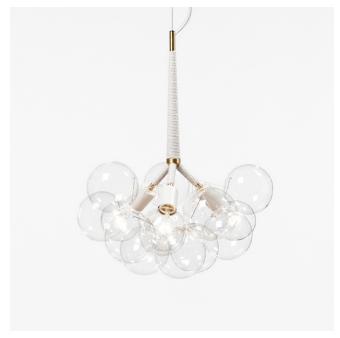

## **Product Name:**

ORIGINAL (Medium) Bubble Chandelier

## Materials:

Machined metal, hand-blown glass globes, decorative cotton or leather coiling

### Made in:

New York, USA

Pictured with Satin Brass, Cream Cups and Natural Cotton Cord coiling