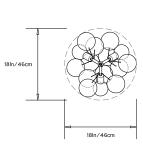

5m of lamp cord and 5in/13cm canopy unless otherwise specified. Fixed pipe suspension available upon request.

## Materials:

Machined metal, hand-blown glass globes, decorative cotton or leather coiling

# **Metal Finish Options:**

Satin Brass and Polished Nickel. Other finishes available upon request.

# **Decorative Coiling Options:**

Basic version comes with Natural Cotton Cord coiling. Upgrades are available in White, Cream, Natural, Henna, Dark-Brown and Black Leather Cord coiling. Custom leather colors available.

# **Lamp Cord Color Options:**

Standard lamp cord colors are white, brown and black. Ships with 5ft/1.5m standard length.

# **Certifications:**

UL and cUL certified

### Made in:

New York, USA



Pictured with Satin Brass, Cream Cups and Natural Cotton Cord coiling