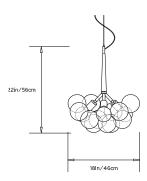

of lamp cord and 5in/13cm canopy unless otherwise specified. Fixed pipe suspension available upon request.

## Materials:

Machined metal, hand-blown glass globes, decorative cotton or leather coiling

# **Metal Finish Options:**

Satin Brass and Polished Nickel. Other finishes available upon request.

# **Decorative Coiling Options:**

Basic version comes with Natural Cotton Cord coiling. Upgrades are available in White, Cream, Natural, Henna, Dark-Brown and Black Leather Cord coiling. Custom leather colors available.

# **Lamp Cord Color Options:**

Standard lamp cord colors are white, brown and black. Ships with 5ft/1.5m standard length.

# **Certifications:**

UL and cUL certified

### Made in:

New York, USA



Pictured with Satin Brass, Cream Cups and Natural Cotton Cord coiling