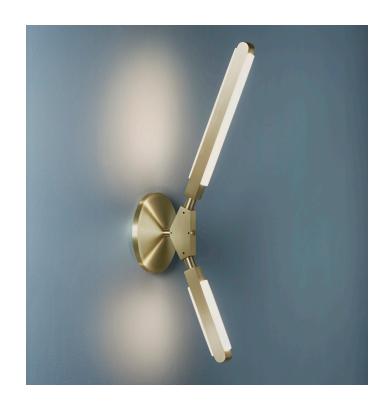

#### **Product Name:**

PRIS 'K' SCONCE

## Materials:

Machined Aluminum, Solid Brass, Acrylic Diffuser

## **Metal Finish Options:**

Standard: Satin Brass

Custom: Polished Nickel, Dark Bronze. Please

inquire about other finishes.