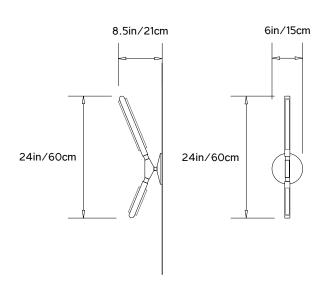

# PELLE

## **PRIS COLLECTION**

#### **Product Name:**

PRIS 'K' SCONCE

## Design Year:

2015

# Designer / Manufacturer:

**PELLE** 

#### **Dimensions:**

H 24in/60cm x W 6in/15cm x D 8.5in/21cm

## Weight:

4lbs/1.8kg

#### 120 V LED Illumination:

Wattage: 13

Lumens: 1100 Total. 550/side Color Temperature: 2700k Life Hours: 50,000

TRIAC Dimmable External Driver included

# **Mounting Plate:**

6in/15.2cm Spun canopy in matching metal finish

## Materials:

Machined Aluminum, Solid Brass, Acrylic Diffuser

## **Metal Finish Options:**

Standard: Satin Brass

Custom: Polished Nickel, Dark Bronze. Please

inquire about other finishes.

#### Certifications:

UL and cUL certified

# Made in:

New York, USA