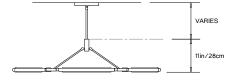

#### Designer / Manufacturer: PELLE

Dimensions: L 50in/127cm x W 28in/72cm x H 11in/28cm (dual suspension)

#### Suspension:

Single 0.5in/1.3cm lamp pipe in matching metal finish for centered junction boxes. Alternatively 2 x 0.5in/1.3cm lamp pipes in matching metal finish to two coordinated junction boxes. Please inquire about custom suspension.

#### Canopy:

10in/25.4cm round canopy in matching metal finish