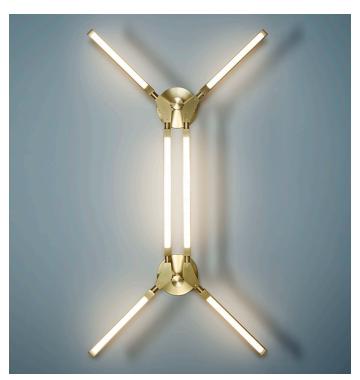

#### Product Name:

PRIS MINOR SCONCE & CHANDELIER

#### Designer / Manufacturer: PELLE

Dimensions: L 50in/127cm x W 28in/72cm x H 11in/28cm (dual suspension)

#### **Certifications:**

UL and cUL certified

Made in: New York, USA

Shown wall-mounted with dual suspensions points