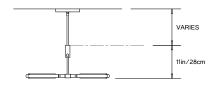

#### Designer / Manufacturer: PELLE

Dimensions: L 50in/127cm x W 28in/72cm x H 11in/28cm (dual suspension)

#### Suspension:

Single 0.5in/1.3cm lamp pipe in matching metal finish for centered junction boxes. Alternatively 2 x 0.5in/1.3cm lamp pipes in matching metal finish to two coordinated junction boxes. Please inquire about custom suspension.

#### Canopy:

10in/25.4cm round canopy in matching metal finish