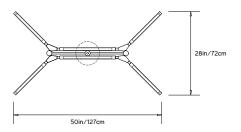

#### Designer / Manufacturer: PELLE

Dimensions: L 50in/127cm x W 28in/72cm x H 11in/28cm (dual suspension)