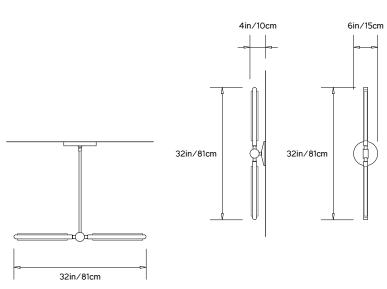

# PELLE

# **PRIS COLLECTION**

#### **Product Name:**

PRIS LINEAR SCONCE & PENDANT

# Design Year:

2016

# Designer / Manufacturer:

**PELLE** 

#### **Dimensions:**

L 32in/81cm x W 6in/15cm x D 4in/10cm

# Weight:

4lbs/1.8kg

## 120 V LED Illumination:

Wattage: 20

Lumens: 1730 Total. 865/side Color Temperature: 2700k-3000K

Life Hours: 50,000

CRI: 80+

External TRIAC Dimmable Drivers in Canopy/ Junction Box or remote O-10V Dimmable Driver

#### Materials:

Machined Aluminum, Solid Brass, Acrylic Diffuser

## **Metal Finish Options:**

Standard: Satin Brass

Custom: Polished Nickel, Dark Bronze. Please

inquire about other finishes.

#### Certifications:

UL and cUL certified

## Made in:

New York, USA