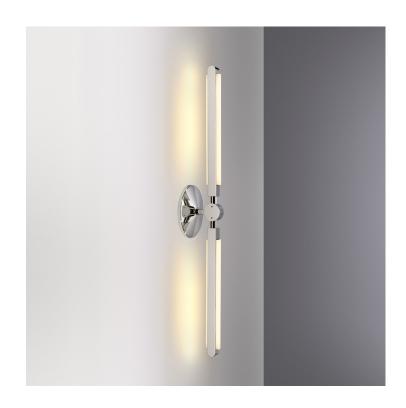

#### **Product Name:**

PRIS LINEAR SCONCE & PENDANT

#### **Dimensions:**

L 32in/81cm x W 6in/15cm x D 4in/10cm

#### Materials:

Machined Aluminum, Solid Brass, Acrylic Diffuser

## **Metal Finish Options:**

Standard: Satin Brass

Custom: Polished Nickel, Dark Bronze. Please

inquire about other finishes.