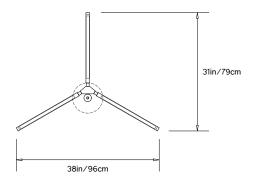

# **Design Year:** 2016

**Designer / Manufacturer:** PELLE

Dimensions: L 38in/96cm x W 31in/79cm x H 6in/16.5cm

Weight: 8lbs/3.6kg