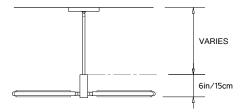

# **Design Year:** 2016

**Designer / Manufacturer:** PELLE

Dimensions: L 38in/96cm x W 31in/79cm x H 6in/16.5cm

Weight: 8lbs/3.6kg