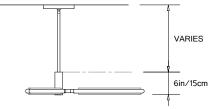

# **Design Year:** 2016

**Designer / Manufacturer:** PELLE

Dimensions: L 38in/96cm x W 31in/79cm x H 6in/16.5cm

Weight: 8lbs/3.6kg