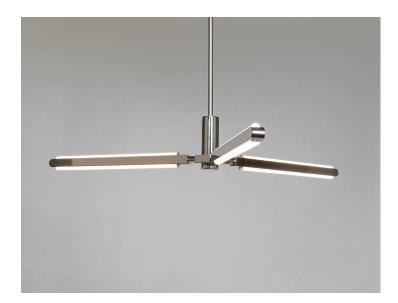

### Product Name: PRIS 'Y' CHANDELIER

# **Design Year:** 2016

**Designer / Manufacturer:** PELLE

Dimensions: L 38in/96cm x W 31in/79cm x H 6in/16.5cm

Weight: 8lbs/3.6kg

# 120 V LED Illumination: Wattage: 40 Lumens: 3400 Total. 1700/side Color Temperature: 2700k Life Hours: 50,000+ TRIAC Dimmable External Driver included

Materials: Machined Aluminum, Solid Brass, Acrylic Diffuser

### **Metal Finish Options:**

Standard: Satin Brass Custom: Polished Nickel, Dark Bronze. Please inquire about other finishes.