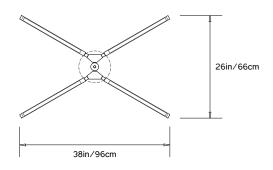

# **Design Year:** 2016

**Designer / Manufacturer:** PELLE

Dimensions: L 38in/96cm x W 26in/66cm x H 6in/15cm

Weight: 10lbs/4.5kg