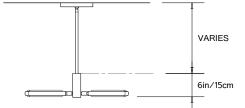

# **Design Year:** 2016

**Designer / Manufacturer:** PELLE

Dimensions: L 38in/96cm x W 26in/66cm x H 6in/15cm

Weight: 10lbs/4.5kg