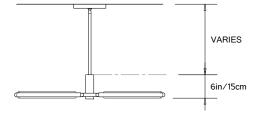

# **Design Year:** 2016

**Designer / Manufacturer:** PELLE

Dimensions: L 38in/96cm x W 26in/66cm x H 6in/15cm

Weight: 10lbs/4.5kg