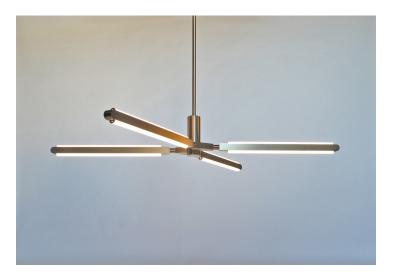

# PRIS COLLECTION

Product Name: PRIS 'X' CHANDELIER

# **Design Year:** 2016

**Designer / Manufacturer:** PELLE

Dimensions: L 38in/96cm x W 26in/66cm x H 6in/15cm

Weight: 10lbs/4.5kg

## 120 V LED Illumination: Wattage: 53 Lumens: 4580 Total. 2290/side Color Temperature: 2700k Life Hours: 50,000+ TRIAC Dimmable External Driver included

Materials: Machined Aluminum, Solid Brass, Acrylic Diffuser