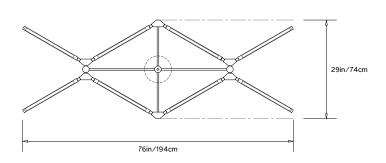

# PELLE

# **PRIS COLLECTION**

## **Product Name:**

PRIS CROWN CHANDELIER

## Design Year:

2016

# Designer / Manufacturer:

**PELLE** 

## **Dimensions:**

L 76in/194cm x W 29in/74cm x H 15.5in/40cm

## Weight:

26lbs/11.8kg

## 120 V LED Illumination:

Wattage: 110

Lumens: 9261 Total. 4603.5 per side Color Temperature: 2700k-3000k

External TRIAC Dimmable Drivers in Canopy/ Junction Box or remote 0-10V Dimmable Driver

#### Materials:

Machined Aluminum, Solid Brass, Acrylic Diffuser

# **Metal Finish Options:**

Standard: Satin Brass

Custom: Polished Nickel, Dark Bronze. Please

inquire about other finishes.

# Certifications:

UL and cUL certified

#### Made in:

Brooklyn, New York, USA