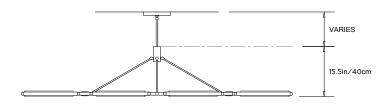

# PELLE

# **PRIS COLLECTION**

## **Product Name:**

PRIS CROWN CHANDELIER

## Design Year:

2016

# Designer / Manufacturer:

**PELLE** 

## **Dimensions:**

L 76in/194cm x W 29in/74cm x H 15.5in/40cm

## Weight:

26lbs/11.8kg

## 120 V LED Illumination:

Wattage: 110

Lumens: 9261 Total. 4603.5 per side Color Temperature: 2700k-3000k

External TRIAC Dimmable Drivers in Canopy/ Junction Box or remote 0-10V Dimmable Driver

#### Materials:

Machined Aluminum, Solid Brass, Acrylic Diffuser

# **Metal Finish Options:**

Standard: Satin Brass

Custom: Polished Nickel, Dark Bronze. Please

inquire about other finishes.

# Certifications:

UL and cUL certified

#### Made in:

Brooklyn, New York, USA