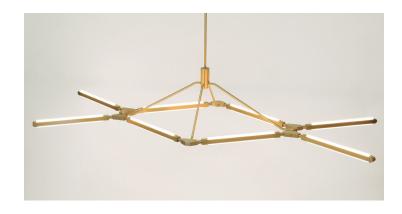

## **Product Name:**

PRIS CROWN CHANDELIER

## **Dimensions:**

L 76in/194cm x W 29in/74cm x H 15.5in/40cm

#### Materials:

Machined Aluminum, Solid Brass, Acrylic Diffuser

# **Metal Finish Options:**

Standard: Satin Brass

Custom: Polished Nickel, Dark Bronze. Please

inquire about other finishes.