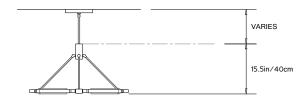

# PELLE

# **PRIS COLLECTION**

## **Product Name:**

PRIS CROWN CHANDELIER

## Design Year:

2016

# Designer / Manufacturer:

**PELLE** 

## **Dimensions:**

L 76in/194cm x W 29in/74cm x H 15.5in/40cm

## Weight:

26lbs/11.8kg

## 120 V LED Illumination:

Wattage: 110

Lumens: 9261 Total. 4603.5 per side Color Temperature: 2700k-3000k

External TRIAC Dimmable Drivers in Canopy/ Junction Box or remote 0-10V Dimmable Driver

#### Materials:

Machined Aluminum, Solid Brass, Acrylic Diffuser

# **Metal Finish Options:**

Standard: Satin Brass

Custom: Polished Nickel, Dark Bronze. Please

inquire about other finishes.

# Certifications:

UL and cUL certified

#### Made in:

Brooklyn, New York, USA