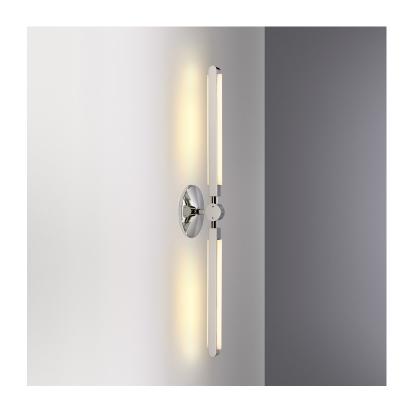

#### **Product Name:**

PRIS LINEAR SCONCE

## Materials:

Machined aluminum, solid brass, LED

## **Metal Finish Options:**

Standard: Satin Brass

Custom: Polished Brass / Satin Brass / Dark Bronze / Antique Brushed Nickel / Polished Nickel