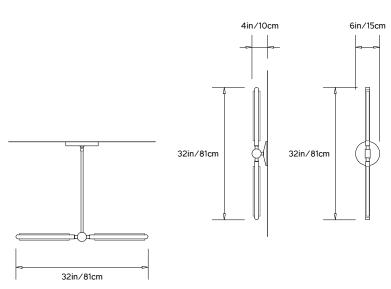

# PELLE

# **PRIS COLLECTION**

#### **Product Name:**

PRIS LINEAR SCONCE

# Design Year:

2016

# Designer / Manufacturer:

**PELLE** 

#### **Dimensions:**

L 32in/81cm x W 6in/15cm x D 4in/10cm

# Weight:

4lbs/1.8kg

## 120 V LED Illumination:

Wattage: 20

Lumens: 1730 Total. 865/side Color Temperature: 2700k-3000K

Life Hours: 50,000

CRI: 80+

External TRIAC Dimmable Drivers in Canopy/ Junction Box or remote O-10V Dimmable Driver

## Materials:

Machined aluminum, solid brass, LED

## **Metal Finish Options:**

Standard: Satin Brass

Custom: Polished Brass / Satin Brass / Dark Bronze / Antique Brushed Nickel / Polished Nickel

#### Certifications:

UL and cUL certified

## Made in:

Brooklyn, New York, USA