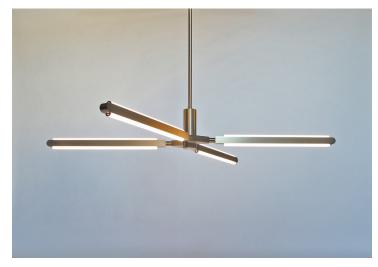

#### **Product Name:**

PRIS 'X'

#### **Dimensions:**

L 38in/96cm x W 26in/66cm x H 6in/15cm

## Materials:

Machined aluminum, solid brass, LED