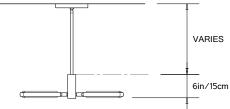

# PELLE

# **PRIS COLLECTION**

#### **Product Name:**

PRIS 'X'

# Design Year:

2016

#### Designer / Manufacturer:

PELLE

#### **Dimensions:**

L 38in/96cm x W 26in/66cm x H 6in/15cm

## Weight:

10lbs/4.5kg

#### 120 V LED Illumination:

Wattage: 53

Lumens: 4580 Total. 2290/side Color Temperature: 2700k Life Hours: 50,000+

TRIAC Dimmable External Driver included

## Materials:

Machined aluminum, solid brass, LED

# **Metal Finish Options:**

Standard: Satin Brass

Custom: Polished Brass / Dark Bronze / Antique

Brushed Nickel / Polished Nickel

# **Certifications:**

UL and cUL certified

#### Made in:

Brooklyn, New York, USA