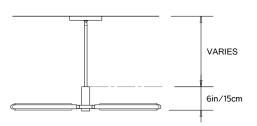

# PELLE

# **PRIS COLLECTION**

#### **Product Name:**

PRIS 'X'

# Design Year:

2016

#### Designer / Manufacturer:

PELLE

#### **Dimensions:**

L 38in/96cm x W 26in/66cm x H 6in/15cm

## Weight:

10lbs/4.5kg

#### 120 V LED Illumination:

Wattage: 53

Lumens: 4580 Total. 2290/side Color Temperature: 2700k Life Hours: 50,000+

TRIAC Dimmable External Driver included

## Materials:

Machined aluminum, solid brass, LED

# **Metal Finish Options:**

Standard: Satin Brass

Custom: Polished Brass / Dark Bronze / Antique

Brushed Nickel / Polished Nickel

# **Certifications:**

UL and cUL certified

#### Made in:

Brooklyn, New York, USA