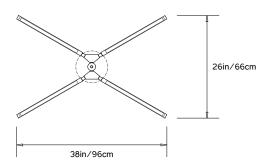

# PELLE

# **PRIS COLLECTION**

#### **Product Name:**

PRIS 'X'

# Design Year:

2016

#### Designer / Manufacturer:

PELLE

#### **Dimensions:**

L 38in/96cm x W 26in/66cm x H 6in/15cm

## Weight:

10lbs/4.5kg

#### 120 V LED Illumination:

Wattage: 53

Lumens: 4580 Total. 2290/side Color Temperature: 2700k Life Hours: 50,000+

TRIAC Dimmable External Driver included

## Materials:

Machined aluminum, solid brass, LED

# **Metal Finish Options:**

Standard: Satin Brass

Custom: Polished Brass / Dark Bronze / Antique

Brushed Nickel / Polished Nickel

# **Certifications:**

UL and cUL certified

#### Made in:

Brooklyn, New York, USA